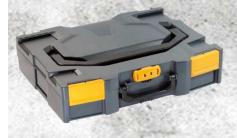

Model: MH34112 Size: OD. 456 x 372 x 115mm ID. 440 x 320 x 78mm Model: MH34114

Size: OD. 456 x 372 x 155mm ID. 440 x 320 x 120mm Model: MH34116

Size: OD. 456 x 372 x 262mm ID. 440 x 320 x 227mm

Model: MH34117 Size: 456 x 372 x 250mm Drawer ID. 395 x 287 x 50mm

Model: MH34118 Size: 456 x 372 x 368mm Drawer ID. 395 x 287 x 50mm

Model: AMH34112 Size: 655 x 490 x 145mm Loading: 100kg

HIMOUNT INDUSTRIAL CO., LTD. 7TH FL. No.325, FU HSING N. ROAD. TAIPEI, TAIWAN, R. O. C. TEL: 886-2-27135577 886-2-27188886 FAX: 886-2-27152218 E - MAIL: himount⊚himount.com WEBSITE: WWW.HIMOUNT.COM