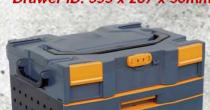

Model: MH34112 Size: OD. 456 x 372 x 115mm ID. 440 x 320 x 78mm Model: MH34114

Size: OD. 456 x 372 x 155mm ID. 440 x 320 x 120mm Model: MH34116

Size: OD. 456 x 372 x 262mm ID. 440 x 320 x 227mm

Model: MH34117 Size: 456 x 372 x 250mm Drawer ID. 395 x 287 x 50mm

Model: MH34118 Size: 456 x 372 x 368mm Drawer ID. 395 x 287 x 50mm

Model: AMH34112 Size: 655 x 490 x 145mm Loading: 100kg

HIMOUNT INDUSTRIAL CO., LTD. 7TH FL. No.325, FU HSING N. ROAD. TAIPEI, TAIWAN, R. O. C. TEL: 886-2-27135577 886-2-27188886 FAX: 886-2-27152218 E - MAIL: himount⊚himount.com WEBSITE: WWW.HIMOUNT.COM