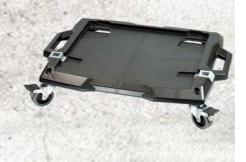

15kg loading capacity for each box

90kg top lid capacity

Quick lock fixs the boxes easily

Fully opened self-latching drawers with metal ball bearing slides.

Exclusive AMH34112 trolley platform carries the boxes smoothly and steady with

Model: MH34118 Size: 456 x 372 x 368mm Drawer ID. 395 x 287 x 50mm

Model: AMH34112 Size: 655 x 490 x 145mm Loading: 100kg

HIMOUNT INDUSTRIAL CO., LTD. 7TH FL. No.325, FU HSING N. ROAD. TAIPEI, TAIWAN, R. O. C. TEL: 886-2-27135577 886-2-27188886 FAX: 886-2-27152218 E - MAIL: himount⊚himount.com WEBSITE: WWW.HIMOUNT.COM