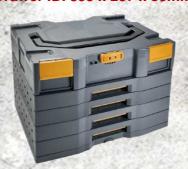

## **MULTI-PURPOSE STORAGE BOX**

FOR YOUR INQUIRIES, PLEAS INDICATE MODEL NO., AND FOLLOWING CATALOGUE NUMBER

**SMH045** 

- Easy to stacking, storing and transporting.
- Strong and durable design.
- Customized inner arrangement is available.
- Professional storage system meets all kinds of application.

15kg loading capacity for each box

90kg top lid capacity

Quick lock fixs the boxes easily

Fully opened self-latching drawers with metal ball bearing slides.

Exclusive AMH34112 trolley platform carries the boxes smoothly and steady with