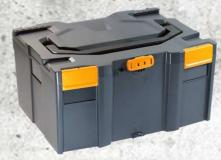

## **MULTI-PURPOSE STORAGE BOX**

FOR YOUR INQUIRIES, PLEAS INDICATE MODEL NO., AND FOLLOWING CATALOGUE NUMBER

**SMH045** 

- Easy to stacking, storing and transporting.
- Strong and durable design.
- Customized inner arrangement is available.
- Professional storage system meets all kinds of application.

15kg loading capacity for each box

90kg top lid capacity

Quick lock fixs the boxes easily

Fully opened self-latching drawers with metal ball bearing slides.

Exclusive AMH34112 trolley platform carries the boxes smoothly and steady with