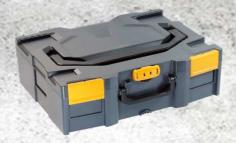

Model: MH34112 Size: OD. 456 x 372 x 115mm ID. 440 x 320 x 78mm Model: MH34114

Size: OD. 456 x 372 x 155mm ID. 440 x 320 x 120mm Model: MH34116

Size: OD. 456 x 372 x 262mm ID. 440 x 320 x 227mm

Model: MH34117 Size: 456 x 372 x 250mm Drawer ID. 395 x 287 x 50mm

Model: MH34118 Size: 456 x 372 x 368mm Drawer ID. 395 x 287 x 50mm

Model: AMH34112 Size: 655 x 490 x 145mm Loading: 100kg

HIMOUNT INDUSTRIAL CO., LTD. 7TH FL. No.325, FU HSING N. ROAD. TAIPEI, TAIWAN, R. O. C. TEL: 886-2-27135577 886-2-27188886 FAX: 886-2-27152218 E - MAIL: himount⊚himount.com WEBSITE: WWW.HIMOUNT.COM