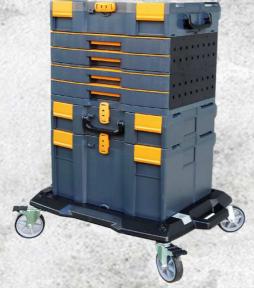

## **MULTI-PURPOSE STORAGE BOX**

FOR YOUR INQUIRIES, PLEAS INDICATE MODEL NO., AND FOLLOWING CATALOGUE NUMBER

**SMH045** 

- Easy to stacking, storing and transporting.
- Strong and durable design.
- Customized inner arrangement is available.
- Professional storage system meets all kinds of application.

15kg loading capacity for each box

90kg top lid capacity

Quick lock fixs the boxes easily

Fully opened self-latching drawers with metal ball bearing slides.

Exclusive AMH34112 trolley platform carries the boxes smoothly and steady with

Model: MH34112 Size: OD. 456 x 372 x 115mm ID. 440 x 320 x 78mm Model: MH34114

Size: OD. 456 x 372 x 155mm ID. 440 x 320 x 120mm Model: MH34116

Size: OD. 456 x 372 x 262mm ID. 440 x 320 x 227mm

Model: MH34117 Size: 456 x 372 x 250mm Drawer ID. 395 x 287 x 50mm

Model: MH34118 Size: 456 x 372 x 368mm Drawer ID. 395 x 287 x 50mm

Model: AMH34112 Size: 655 x 490 x 145mm Loading: 100kg

HIMOUNT INDUSTRIAL CO., LTD. 7TH FL. No.325, FU HSING N. ROAD. TAIPEI, TAIWAN, R. O. C. TEL: 886-2-27135577 886-2-27188886 FAX: 886-2-27152218 E - MAIL: himount⊚himount.com WEBSITE: WWW.HIMOUNT.COM